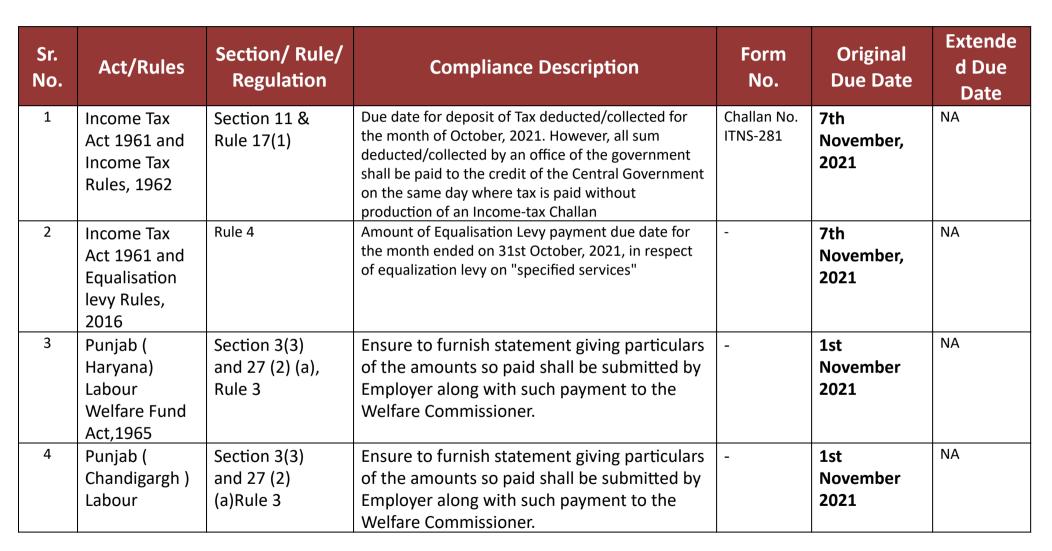

## #duedates for Compliances this Week{November 1st to 7th, 2021}

ezycomply

## #duedates for Compliances this Week{November 1st to 7th, 2021}

|   | Welfare Fund<br>Act,1965                                                                      |                                         |                                                                                                                                                                    |        |                           |    |
|---|-----------------------------------------------------------------------------------------------|-----------------------------------------|--------------------------------------------------------------------------------------------------------------------------------------------------------------------|--------|---------------------------|----|
| 5 | Punjab Labour<br>Welfare Fund<br>Act,1965                                                     | Section 3(3)<br>and 27 (2)<br>(a)Rule 3 | Ensure to furnish statement giving particulars<br>of the amounts so paid shall be submitted by<br>Employer along with such payment to the<br>Welfare Commissioner. | -      | 1st<br>November<br>2021   | NA |
| 6 | The Kerala<br>Shops And<br>Commercial<br>Establishment<br>s Workers<br>Welfare Fund<br>Scheme | _                                       | Ensure to pay monthly contribution in Form 6<br>to the District executive Officer.                                                                                 | Form 6 | 5th<br>November ,<br>2021 | NA |